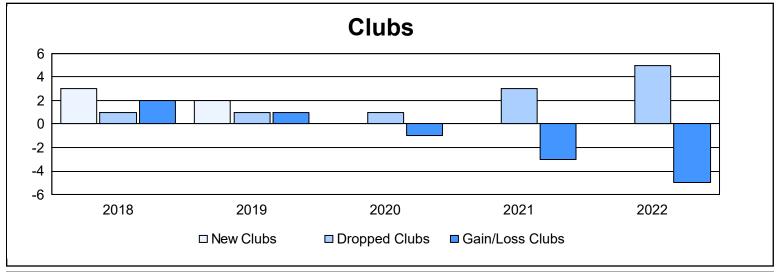

District LC 11 As of June 2022 Cumulative

| Year      | New<br>Clubs | Dropped<br>Clubs | Gain/<br>Loss<br>Clubs | New<br>Members | Charter<br>Members | Reinstate<br>Members | Transfer<br>Members | Total<br>Member<br>Added | Total<br>Members<br>Dropped | Gain/<br>Loss<br>Members |
|-----------|--------------|------------------|------------------------|----------------|--------------------|----------------------|---------------------|--------------------------|-----------------------------|--------------------------|
| 2017-2018 | 3            | 1                | 2                      | 172            | 100                | 15                   | 8                   | 295                      | 190                         | 105                      |
| 2018-2019 | 2            | 1                | 1                      | 158            | 49                 | 4                    | 9                   | 220                      | 251                         | -31                      |
| 2019-2020 | 0            | 1                | -1                     | 67             | 1                  | 4                    | 0                   | 72                       | 228                         | -156                     |
| 2020-2021 | 0            | 3                | -3                     | 103            | 11                 | 55                   | 3                   | 172                      | 289                         | -117                     |
| 2021-2022 | 0            | 5                | -5                     | 95             | 14                 | 10                   | 5                   | 124                      | 260                         | -136                     |
| Average   | 1            | 2                | -1                     | 119            | 35                 | 18                   | 5                   | 177                      | 244                         | -67                      |