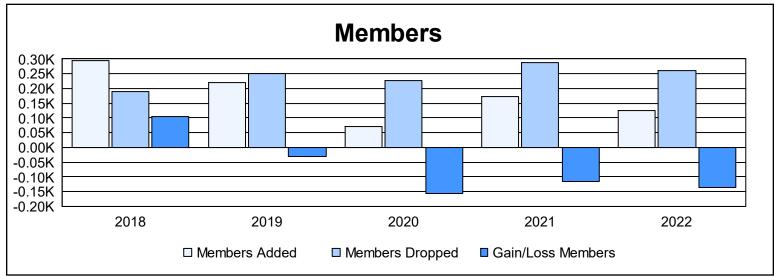

District LC 11 As of June 2022 Cumulative

| Year      | New<br>Clubs | Dropped<br>Clubs | Gain/<br>Loss<br>Clubs | New<br>Members | Charter<br>Members | Reinstate<br>Members | Transfer<br>Members | Total<br>Member<br>Added | Total<br>Members<br>Dropped | Gain/<br>Loss<br>Members |
|-----------|--------------|------------------|------------------------|----------------|--------------------|----------------------|---------------------|--------------------------|-----------------------------|--------------------------|
| 2017-2018 | 3            | 1                | 2                      | 172            | 100                | 15                   | 8                   | 295                      | 190                         | 105                      |
| 2018-2019 | 2            | 1                | 1                      | 158            | 49                 | 4                    | 9                   | 220                      | 251                         | -31                      |
| 2019-2020 | 0            | 1                | -1                     | 67             | 1                  | 4                    | 0                   | 72                       | 228                         | -156                     |
| 2020-2021 | 0            | 3                | -3                     | 103            | 11                 | 55                   | 3                   | 172                      | 289                         | -117                     |
| 2021-2022 | 0            | 5                | -5                     | 95             | 14                 | 10                   | 5                   | 124                      | 260                         | -136                     |
| Average   | 1            | 2                | -1                     | 119            | 35                 | 18                   | 5                   | 177                      | 244                         | -67                      |